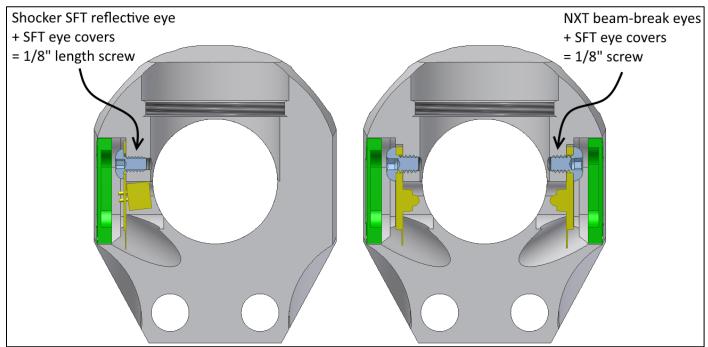

## **Compatibility:**

This mod is compatible with all types of eyes and eye covers. However, the eye screw length depends on your eye cover. All beam-break mods from Nummech/ZDSPB have been re-tapped for 3-48 threads, which is different than the factory SFT screws. Therefore the marker will no longer use SFT stock eye screws.

If using SFT eye covers, use the new included set of new shorter screws. (3-48 thread x 1/8" length) If using NXT eye covers, use NXT stock screws. (3-48 thread x 3/16" length)

After installing your eyes, look inside the feedneck to make sure they don't protrude too far into the chamber.

Shown above is a stock "unmodified" reflective eye (left) and a modified body using SFT-style eye covers (right).